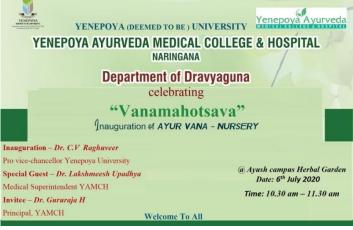

al Cervical Cancer awareness month" and "National Breast Cancer awareness month". Two awareness sessions were conducted by the doctors of Department of Prasuti tantra and Stree roga, Yenepoya Ayurveda Medical College and Hospital, Manglore.



Cervical and Breast Cancer awareness programme

2. "Vanamahotsava" and inauguration of Ayur-Vana Nursery celebrated on 6<sup>th</sup> July, 2020. Venue: Yenepoya Ayurveda Medical College, Ayush Campus, Naringana Time: 10.30am-11.30am.The Ayur-Vana Nursery was inaugurated by Respected Pro VC Dr. C V. Raghuveer, by cutting the creeper which was kept as a barrier. Dean Dr. Gururaja H. bought a plant as token of inauguration. Nursery was inspected by Pro VC Dr. Raghuveer C V, Principal Dr. Gururaja H. and Medical Superintendent Dr. Lakshmeesha Upadhya.







3. With the prior permission of the Registrar, Department of Dravya Guna in collaboration with Department of Rasa Shastra and Bhaishajya Kalpana carried out the Aati Kashaya distribution 20-07- 2020 at AYUSH campus, Naringana.



Kashaya preperation

4. Substance free campus oath taking programme, Substance Abuse Prevention satellite Unite of Yenepoya Ayurveda Medical College Naringana, a unit of Yenepoya ( Deemed to be) University has organised Oath taking programme at YAMCH auditorium on account of Substance free campus on 1<sup>st</sup> January 2021 at 12.30 PM.



Oath taking programme





5. A guest lecture on Research in Ayurveda was organized under the banner of personal and professional development program on February 12<sup>th</sup> 2021.Venue: Yenepoya Ayurveda Medical Col